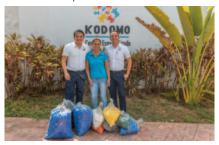

## **TAPATÓN**

Support with donations of plastic bottlecaps for children with autism, program from the specialized center KODOMO, "The more caps, more therapies".

### **TAPATÓN**

Support with donations of plastic bottlecaps for children with autism, program from the specialized center KODOMO, "The more caps, more therapies".