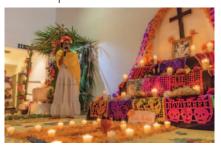

# NOVEMBER **DAY OF THE DEAD**

A traditional sample of altars in order to preserve this tradition.